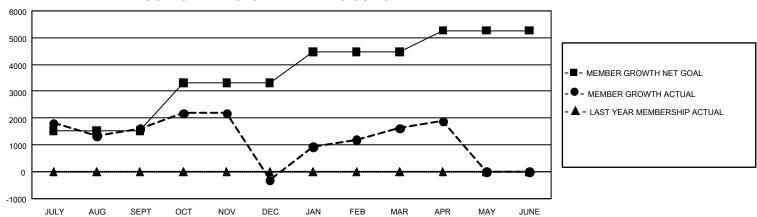

## GOALS AND ACTUAL MEMBERS CUMULATIVE

| DROPPED CLUBS: 130 |       | 1,341 CLUBS OF 1,816 ADDED<br>1 OR MORE NEW MEMBERS | GENDER DISTRIBUTION                   |                 |
|--------------------|-------|-----------------------------------------------------|---------------------------------------|-----------------|
|                    |       |                                                     | MALE                                  | 51,335 (77.05%) |
|                    |       |                                                     | FEMALE                                | 15,261 (22.91%) |
| DROPPED MEMBERS    |       |                                                     | NON BINARY                            | 20 (0.03%)      |
| DECEASED           | 213   |                                                     | PREFER NOT TO ANSWER                  | 6 (0.01%)       |
| CLUB CANCELLED     | 4,085 |                                                     | TOTAL FAMILY UNIT MEMBERS             | 29,094          |
| OTHER              | 5,536 | CLICK HERE FOR                                      | ,                                     |                 |
| TOTAL              | 9,834 | CUMULATIVE MEMBERSHIP  DATA                         | FAMILY MEMBERS PAYING HALF DUES 17,86 |                 |