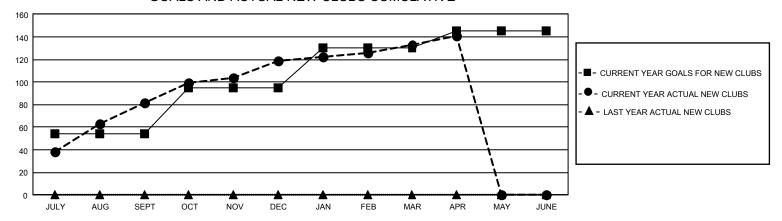

|  |  |  |  |  |
| QUARTER               | MEMBER GROWTH NET<br>GOAL | MEMBER GROWTH<br>ACTUAL | DROPPED MEMBERS<br>ACTUAL (including<br>transfers) |  |  |  |  |  |
| JULY/AUG/SE           | PT 1520                   | 6,124                   | 3,711                                              |  |  |  |  |  |
| OCT/NOV/DE            | C 1800                    | 2,648                   | 4,268                                              |  |  |  |  |  |
| JAN/FEB/MAF           | R 1155                    | 4,536                   | 1,213                                              |  |  |  |  |  |
| APR/MAY/JUN           | NE 790                    | 997                     | 640                                                |  |  |  |  |  |

## GOALS AND ACTUAL NEW CLUBS CUMULATIVE



## GOALS AND ACTUAL MEMBERS CUMULATIVE



| DROPPED CLUBS: 130 |       | 1,341 CLUBS OF 1,816 ADDED<br>1 OR MORE NEW MEMBERS | GENDER DISTRIBUTION                   |                 |
|--------------------|-------|-----------------------------------------------------|---------------------------------------|-----------------|
|                    |       |                                                     | MALE                                  | 51,335 (77.05%) |
|                    |       |                                                     | FEMALE                                | 15,261 (22.91%) |
| DROPPED MEMBERS    |       |                                                     | NON BINARY                            | 20 (0.03%)      |
| DECEASED           | 213   |